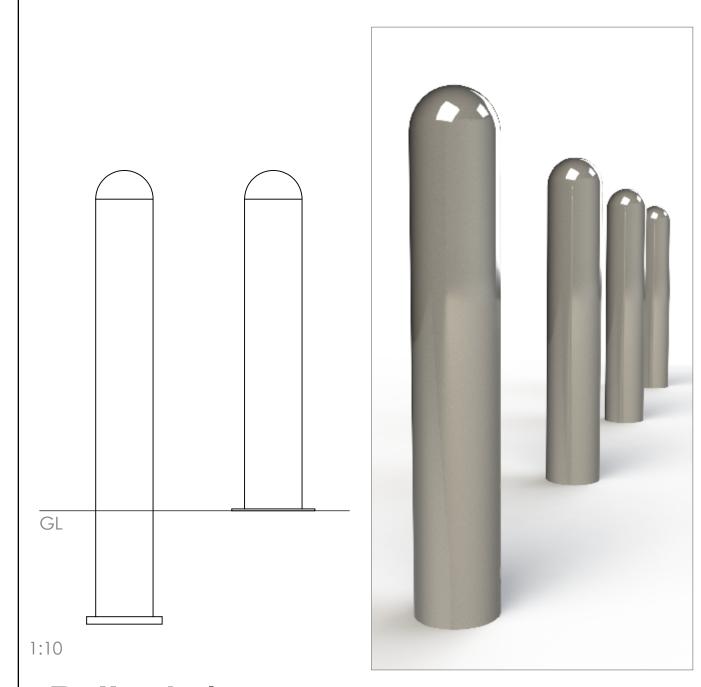

## Bollards | ASF 017 Steel Bollard

**Material:** 

Diameter:

Height:

Standard Finish: Optional Finish: Ram Raid Options: Visibility Bands:

**Bespoke Options:** 

Manufactured in 275 carbon steel from recycled sources

Manufactured as standard in 114mm diameter. Also available in 76mm, 89mm, 101mm, 129mm, 168mm and 193mm diameters. Other sizes available if required

Bollards are manufactured either 1200mm long (900mm above ground) or 1500mm long (1000mm above ground) All other bollard sizes are available if required

As standard ASF Steel Bollards are finished hot dip galvanised

Bollards can be polyester powder coated, nylon coated or wet painted

Bollards can be manufactured with inner heavy duty steel inserts or with loose cap for concrete infill